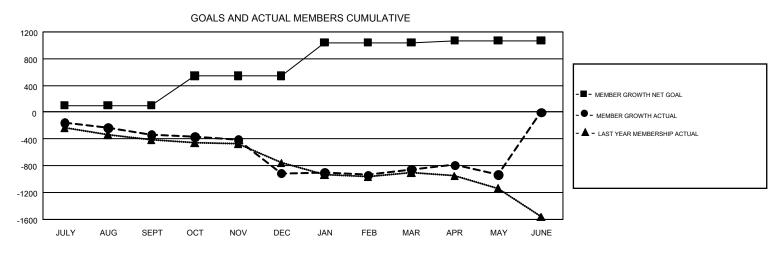

## GMT Constitutional Area 1, Group D

REPORT DOES NOT INCLUDE CLUBS IN UNDISTRICTED AREAS.

| Clubs<br>RESULTS FOR 2018-2019 |    |   |    | Members<br>RESULTS FOR 2018-2019 |     |     |       |  |
|--------------------------------|----|---|----|----------------------------------|-----|-----|-------|--|
|                                |    |   |    |                                  |     |     |       |  |
| JULY/AUG/SEPT                  | 5  | 0 | 12 | JULY/AUG/SEPT                    | 101 | 806 | 1,024 |  |
| OCT/NOV/DEC                    | 11 | 2 | 7  | OCT/NOV/DEC                      | 442 | 985 | 1,444 |  |
| JAN/FEB/MAR                    | 10 | 1 | 6  | JAN/FEB/MAR                      | 498 | 971 | 820   |  |
| APR/MAY/JUNE                   | 3  | 1 | 4  | APR/MAY/JUNE                     | 29  | 636 | 673   |  |