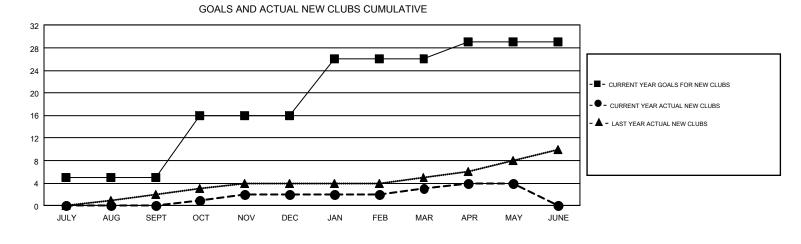

## GMT Constitutional Area 1, Group D

REPORT DOES NOT INCLUDE CLUBS IN UNDISTRICTED AREAS.

| Clubs<br>RESULTS FOR 2018-2019 |    |   |    | Members<br>RESULTS FOR 2018-2019 |     |     |       |  |
|--------------------------------|----|---|----|----------------------------------|-----|-----|-------|--|
|                                |    |   |    |                                  |     |     |       |  |
| JULY/AUG/SEPT                  | 5  | 0 | 12 | JULY/AUG/SEPT                    | 101 | 806 | 1,024 |  |
| OCT/NOV/DEC                    | 11 | 2 | 7  | OCT/NOV/DEC                      | 442 | 985 | 1,444 |  |
| JAN/FEB/MAR                    | 10 | 1 | 6  | JAN/FEB/MAR                      | 498 | 971 | 820   |  |
| APR/MAY/JUNE                   | 3  | 1 | 4  | APR/MAY/JUNE                     | 29  | 636 | 673   |  |